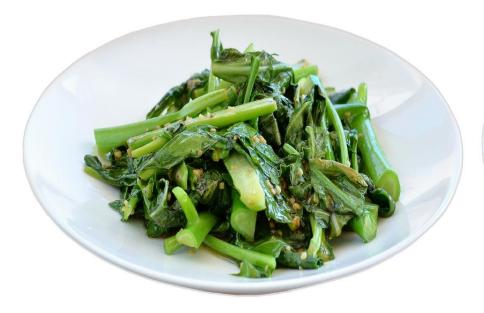

## Dinner - Side

**\$2.** Stir-fry Chinese Broccoli sautéed with garlic sauce **V** 

 ${f S3.}$  Stir-fry green bean sautéed with garlic sauce  ${f V}$ 

15.00

15.00

15.00

**\$5.** Stir-fry Bokchoy sautéed with garlic sauce **V** 

**\$4.** Mix Seasonal Vegetable Stir-fried with garlic sauce **(V)** 

16.00

\*Menu subject to change. Please note that our products either contain or/are produced in kitchens which contain/use the allergens of peanuts, tree nuts, seafood, soy, milk (and other dairy), egg, sesame, wheat (gluten) and sulphite preservatives. We cannot guarantee that any of our products are 100% allergen free.