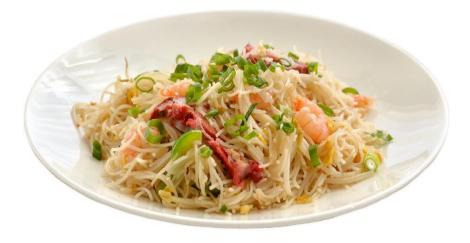

Choose (Chicken, Pork, Prawn or Beef)

Combination

Vegetarian

22.00

23.00

20.00

**\$11.** Stir-Fried Singapore Noodle

22.00 Choose (Chicken, Pork, Prawn or Beef) 23.00 Combination