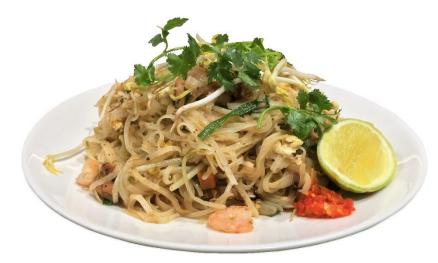

20.00 Vegetarian

\$18. Pad Thai Noddles

22.00 Choose (Chicken, Pork, Prawn or Beef) 23.00

Combination

20.00 Vegetarian

\*Menu subject to change. Please note that our products either contain or/are produced in kitchens which contain/use the allergens of peanuts, tree nuts, seafood, soy, milk (and other dairy), egg, sesame, wheat (gluten) and sulphite preservatives. We cannot guarantee that any of our products are 100% allergen free.