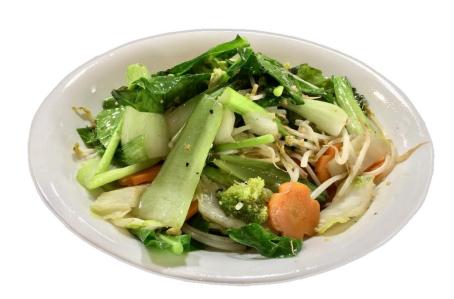

**\$4.** Mix Seasonal Vegetable Stir-fried with garlic sauce **(V)** 

16.00

\*Menu subject to change. Please note that our products either contain or/are produced in kitchens which contain/use the allergens of peanuts, tree nuts, seafood, soy, milk (and other dairy), egg, sesame, wheat (gluten) and sulphite preservatives. We cannot guarantee that any of our products are 100% allergen free.

**\$15.** Roasted Duck Salad with cabbage, carrot & mint

**\$6.** House Special Fried Rice with BBQ pork & prawn

19.00

**\$7.** Vegetarian Fried Rice, beansprout, carrot & corn

15.00

**\$17.** Stir Fried Tofu with Bok Choy & seasonal vegetable (V)