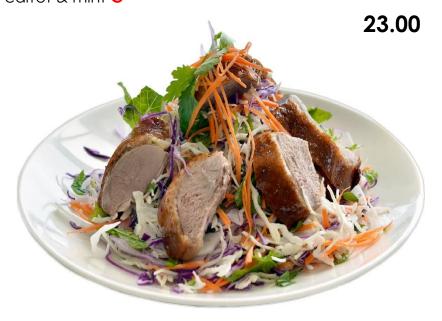

**\$15.** Roasted Duck Salad with cabbage, carrot & mint

**\$6.** House Special Fried Rice with BBQ pork & prawn

19.00

**\$7.** Vegetarian Fried Rice, beansprout, carrot & corn

15.00

**\$17.** Stir Fried Tofu with Bok Choy & seasonal vegetable (V)