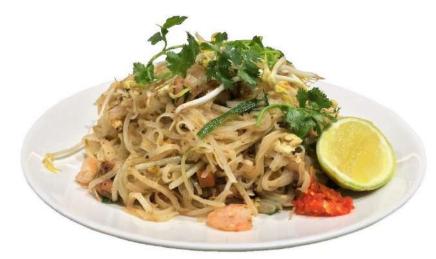

21.00 Combination

18.00 Vegetarian

**\$20.** Pad Thai Noddles

Choose (Chicken, Pork, Prawn or Beef)

Combination

Vegetarian

20.00

21.00