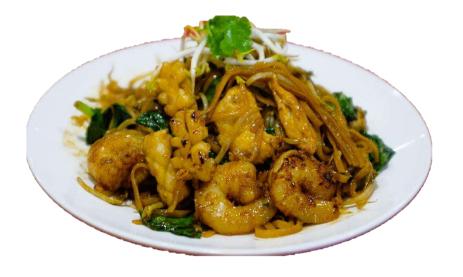

## Dinner - side

Choose (Chicken, Pork, Prawn or Beef)

Combination (add squids)

Vegetarian

20.00

21.00

18.00

**\$9.** Stir-Fried Hokkien Noddles