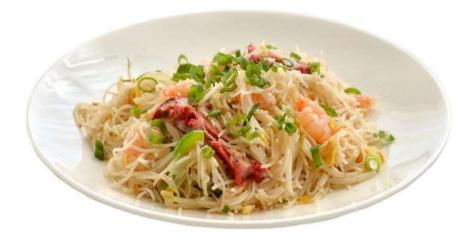

Choose (Chicken, Pork, Prawn or Beef)

Combination

Vegetarian

20.00

21.00

18.00

**\$11.** Stir-Fried Singapore Noodle

20.00 Choose (Chicken, Pork, Prawn or Beef)

21.00 Combination

18.00 Vegetarian

**\$20.** Pad Thai Noddles

Choose (Chicken, Pork, Prawn or Beef)

Combination

Vegetarian

20.00

21.00