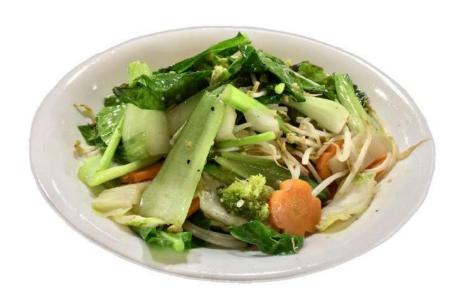

**\$15.** Roasted Duck Salad with cabbage, carrot & mint

**\$6.** House Special Fried Rice with BBQ pork & prawn

18.00

**\$7.** Vegetarian Fried Rice, beansprout, carrot & corn

15.00

**\$17.** Stir Fried Tofu with Bok Choy & seasonal vegetable (V)