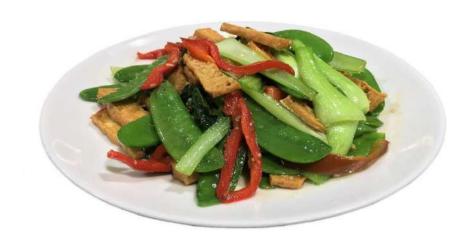

**\$15.** Roasted Duck Salad with cabbage, carrot & mint

**\$6.** House Special Fried Rice with BBQ pork & prawn

18.00

**\$7.** Vegetarian Fried Rice, beansprout, carrot & corn

15.00

**\$17.** Stir Fried Tofu with Bok Choy & seasonal vegetable (V)