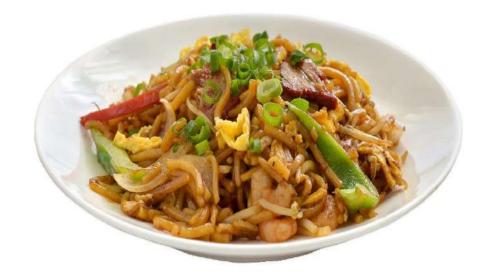

Choose (Chicken, Pork, Prawn or Beef)

Combination

Vegetarian

20.00

21.00

18.00

**\$11.** Stir-Fried Singapore Noodle

20.00 Choose (Chicken, Pork, Prawn or Beef)