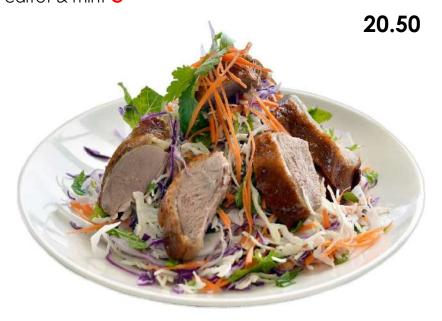

## Dinner - side

**\$13. Lemongrass Beef Salad** - with cabbage, carrot & mint

20.50

**\$14. Steamed Chicken Salad-** with cabbage, carrot& mint

20.50

**\$16. Steamed King Prawn Salad** -with cabbage, carrot & mint **G** 

**\$15.** Roasted Duck Salad with cabbage, carrot & mint

**\$6.** House Special Fried Rice with BBQ pork & prawn

18.00

**\$7.** Vegetarian Fried Rice, beansprout, carrot & corn

15.00

**\$17.** Stir Fried Tofu with Bok Choy & seasonal vegetable (V)